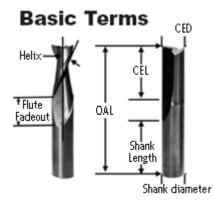

## Custom CNC Router Tooling Request Form

Please provide a detailed drawing of the cutting tool that you require including all or any of the details below:

| Your Details: | Tooling Details:                 |                   |
|---------------|----------------------------------|-------------------|
| Contact name: | Units:                           | □ mm or □ inches  |
|               | Overall length (OAL):            |                   |
| Company name: | Cutting edge diameter (CED):     |                   |
|               | Cutting edge length (CEL):       |                   |
| Address:      | Shank diameter;                  |                   |
|               | Number of flutes:                |                   |
|               | Type of material to be cut:      |                   |
|               | Thickness of material to be cut: |                   |
|               | Type of tool:                    |                   |
| Tel:          |                                  | □ Solid Carbide   |
| Mobile:       |                                  | □ Carbide Tipped  |
| Email:        |                                  | □ Replaceable Tip |